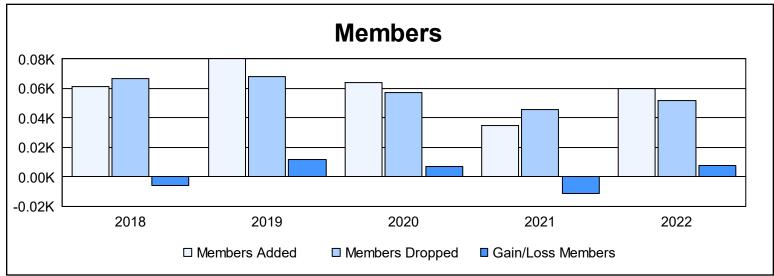

District 111BO As of June 2022 Cumulative

| Year      | New<br>Clubs | Dropped<br>Clubs | Gain/<br>Loss<br>Clubs | New<br>Members | Charter<br>Members | Reinstate<br>Members | Transfer<br>Members | Total<br>Member<br>Added | Total<br>Members<br>Dropped | Gain/<br>Loss<br>Members |
|-----------|--------------|------------------|------------------------|----------------|--------------------|----------------------|---------------------|--------------------------|-----------------------------|--------------------------|
| 2017-2018 | 0            | 0                | 0                      | 57             | 0                  | 1                    | 3                   | 61                       | 67                          | -6                       |
| 2018-2019 | 0            | 0                | 0                      | 76             | 0                  | 3                    | 1                   | 80                       | 68                          | 12                       |
| 2019-2020 | 0            | 0                | 0                      | 59             | 0                  | 0                    | 5                   | 64                       | 57                          | 7                        |
| 2020-2021 | 0            | 0                | 0                      | 33             | 0                  | 0                    | 2                   | 35                       | 46                          | -11                      |
| 2021-2022 | 0            | 0                | 0                      | 58             | 0                  | 0                    | 2                   | 60                       | 52                          | 8                        |
| Average   | 0            | 0                | 0                      | 57             | 0                  | 1                    | 3                   | 60                       | 58                          | 2                        |